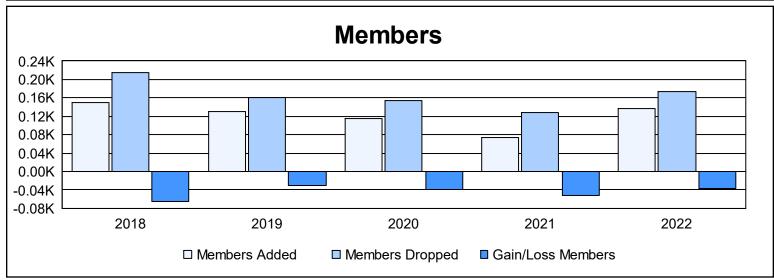

District A 4 As of June 2022 Cumulative

| Year      | New<br>Clubs | Dropped<br>Clubs | Gain/<br>Loss<br>Clubs | New<br>Members | Charter<br>Members | Reinstate<br>Members | Transfer<br>Members | Total<br>Member<br>Added | Total<br>Members<br>Dropped | Gain/<br>Loss<br>Members |
|-----------|--------------|------------------|------------------------|----------------|--------------------|----------------------|---------------------|--------------------------|-----------------------------|--------------------------|
| 2017-2018 | 0            | 1                | -1                     | 132            | 2                  | 7                    | 8                   | 149                      | 214                         | -65                      |
| 2018-2019 | 0            | 0                | 0                      | 107            | 1                  | 14                   | 8                   | 130                      | 160                         | -30                      |
| 2019-2020 | 0            | 2                | -2                     | 94             | 1                  | 9                    | 11                  | 115                      | 154                         | -39                      |
| 2020-2021 | 1            | 0                | 1                      | 47             | 21                 | 3                    | 3                   | 74                       | 127                         | -53                      |
| 2021-2022 | 0            | 0                | 0                      | 115            | 0                  | 7                    | 15                  | 137                      | 173                         | -36                      |
| Average   | 0            | 1                | 0                      | 99             | 5                  | 8                    | 9                   | 121                      | 166                         | -45                      |